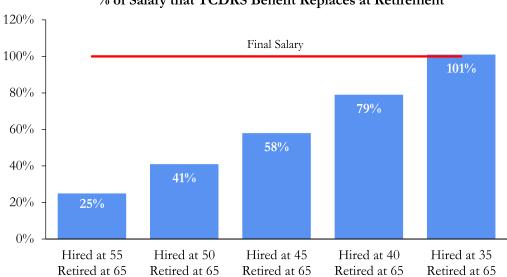

- ➤ The "Overtime" line item is being proposed at \$120,000, which is a \$40,000 increase compared to the current budget. Based on our workload and continued vacancies, I anticipate our overtime cost to increase.
- Group Insurance premium increase projections.
  - I am attaching the summary of our 2022 insurance cost, based on the results of an RFP and negotiations in the fall of 2021.
  - Our projected 2022 cost, based on 152 employees, is \$2,416,313, net of insurance agent fees and wellness program costs.
    - The medical portion of our insurance cost increased 34% from 2021 to 2022.
  - \$2,416,313 times an estimated increase factor of 1.20 = \$2,899,575 before our insurance agent contract fees and wellness cost.
  - The 2023 Proposed Budget for this line item is \$3,016,000, which includes the insurance agent fees and wellness cost. The increase from the 2022 budget is \$431,000 which is a combination of anticipated premium increases coupled with the increase in staffing.
- Employer Contribution to TCDRS.
  - o For 2022 the District is contributing 13.75%.
    - The minimum rate as calculated by TCDRS was 11.61%.
    - The Board has typically adopted a contribution rate 2% to 3% above the minimum rate to help stabilize our funded ratio.
  - Our 2023 minimum rate from TCDRS is 10.90%, based on lowering our employer contribution from 13.75% to 13.25%, and paying a lump sum of \$400,000 to offset the impact of a 50% CPI-U COLA for retirees.
- ➤ The proposed budget includes an increase in anticipated litigation cost of \$200,000, which brings the line item to \$2,100,000.
- ➤ Based on the recommendation received by the Board at your March board meeting from the Chairman of the ARB, the proposed budget has an increase of \$160,000 to accommodate a revised pay schedule for ARB members, to begin January 1, 2023.
- Computer Software Licensing & Subscriptions and Computer Hardware purchases each have been increased by \$50,000 due to anticipated growth or equipment replacement.
- ➤ Contingency line-item increase of \$25,000. This line item has remained at \$200,000 for budgets going back at least a decade. With increased volatility in costs, including legal, supplies, volume of ARB hearings and insurance, it is important to increase this item.