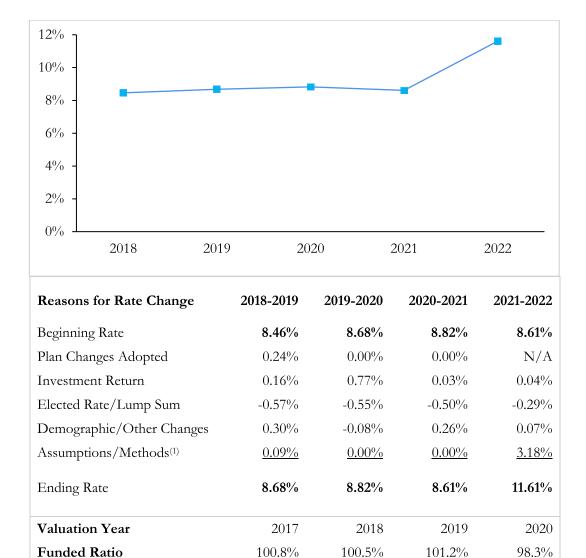

- ➤ The "Overtime" line item is being proposed at \$120,000, which is a \$40,000 increase compared to the current budget. Based on our workload and continued vacancies, I anticipate our overtime cost to increase.
- Group Insurance premium increase projections.
  - I am attaching the summary of our 2022 insurance cost, based on the results of an RFP and negotiations in the fall of 2021.
  - Our projected 2022 cost, based on 152 employees, is \$2,416,313, net of insurance agent fees and wellness program costs.
    - The medical portion of our insurance cost increased 34% from 2021 to 2022.
  - \$2,416,313 times an estimated increase factor of 1.20 = \$2,899,575 before our insurance agent contract fees and wellness cost.
  - The 2023 Proposed Budget for this line item is \$3,016,000, which includes the insurance agent fees and wellness cost. The increase from the 2022 budget is \$431,000 which is a combination of anticipated premium increases coupled with the increase in staffing.
- Employer Contribution to TCDRS.
  - o For 2022 the District is contributing 13.75%.
    - The minimum rate as calculated by TCDRS was 11.61%.
    - The Board has typically adopted a contribution rate 2% to 3% above the minimum rate to help stabilize our funded ratio.
  - Our 2023 minimum rate from TCDRS is 10.90%, based on lowering our employer contribution from 13.75% to 13.25%, and paying a lump sum of \$400,000 to offset the impact of a 50% CPI-U COLA for retirees.
- ➤ The proposed budget includes an increase in anticipated litigation cost of \$200,000, which brings the line item to \$2,100,000.
- ➤ Based on the recommendation received by the Board at your March board meeting from the Chairman of the ARB, the proposed budget has an increase of \$160,000 to accommodate a revised pay schedule for ARB members, to begin January 1, 2023.
- Computer Software Licensing & Subscriptions and Computer Hardware purchases each have been increased by \$50,000 due to anticipated growth or equipment replacement.
- ➤ Contingency line-item increase of \$25,000. This line item has remained at \$200,000 for budgets going back at least a decade. With increased volatility in costs, including legal, supplies, volume of ARB hearings and insurance, it is important to increase this item.